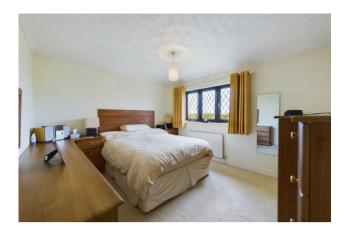

The interior of the house is well presented, providing generous living space that comprises an inviting entrance hall, spacious lounge, dining room, a well-appointed kitchen/breakfast room, utility room, and downstairs cloakroom. Upstairs there are four bedrooms, an en-suite to the main bedroom, and family bathroom.

**Downstairs Cloakroom** 5'10" x 3' (1.78m x 0.91m).

**Landing** 11'1" x 3'2" (3.38m x 0.97m).

**Bedroom One** 12'5" x 10'9" (3.78m x 3.28m).

**En-Suite** 7'10" x 4'11" (2.4m x 1.5m).

**Bedroom Two** 14'10" x 9'2" (4.52m x 2.8m).