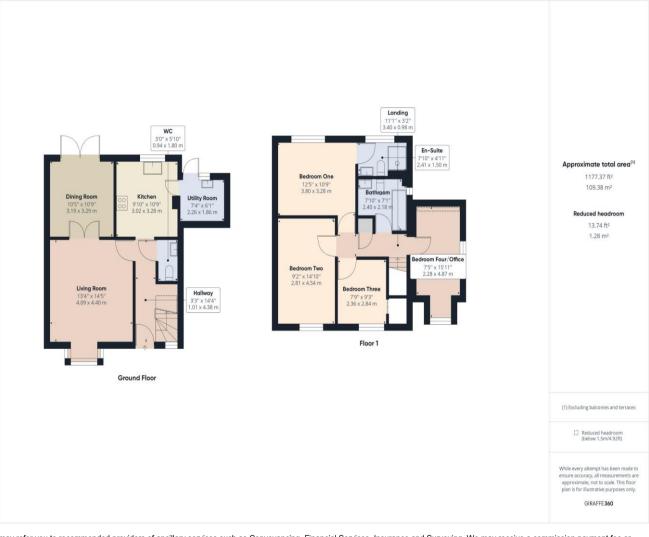

## **Accommodation**

**Entrance Hall** 14'4" x 3'3" (4.37m x 1m).

**Living Room** 14'5" x 13'4" (4.4m x 4.06m).

**Dining Room** 10'9" x 10'5" (3.28m x 3.18m).

**Kitchen** 10'9" x 9'10" (3.28m x 3m).

**Utility Room** 7'4" x 6'1" (2.24m x 1.85m).

**Downstairs Cloakroom** 5'10" x 3' (1.78m x 0.91m).

**Landing** 11'1" x 3'2" (3.38m x 0.97m).

**Bedroom One** 12'5" x 10'9" (3.78m x 3.28m).

**En-Suite** 7'10" x 4'11" (2.4m x 1.5m).

**Bedroom Two** 14'10" x 9'2" (4.52m x 2.8m).

**Bedroom Three** 9'3" x 7'9" (2.82m x 2.36m).

**Bedroom Four/Office** 15'11" x 7'5" (4.85m x 2.26m).

**Bathroom** 7'10" x 7'1" (2.4m x 2.16m).

**Garage and Driveway** 

**Front and Rear Gardens** 

To conform with government Money Laundering Regulation 2017, we are required to confirm the identity of all prospective buyers. We use the services of a third party, Lifetime Legal, who will contact you directly at an agreed time to do this. They will need the full name, date of birth and current address of all buyers. There is a nominal charge of £60 including VAT for this (for the transaction not per person), payable directly to Lifetime Legal. Please note, we are unable to issue a memorandum of sale until the checks are complete.