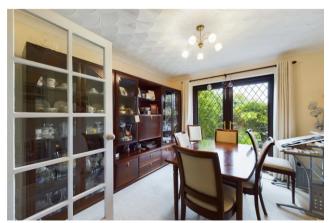

The interior of the house is well presented, providing generous living space that comprises an inviting entrance hall, spacious lounge, dining room, a well-appointed kitchen/breakfast room, utility room, and downstairs cloakroom. Upstairs there are four bedrooms, an en-suite to the main bedroom, and family bathroom.

## **Accommodation**

**Entrance Hall** 14'4" x 3'3" (4.37m x 1m).

**Living Room** 14'5" x 13'4" (4.4m x 4.06m).

**Dining Room** 10'9" x 10'5" (3.28m x 3.18m).

**Kitchen** 10'9" x 9'10" (3.28m x 3m).

**Utility Room** 7'4" x 6'1" (2.24m x 1.85m).