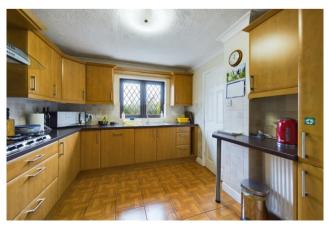

The interior of the house is well presented, providing generous living space that comprises an inviting entrance hall, spacious lounge, dining room, a well-appointed kitchen/breakfast room, utility room, and downstairs cloakroom. Upstairs there are four bedrooms, an en-suite to the main bedroom, and family bathroom.

## **Accommodation**

**Entrance Hall** 14'4" x 3'3" (4.37m x 1m).

**Living Room** 14'5" x 13'4" (4.4m x 4.06m).

**Dining Room** 10'9" x 10'5" (3.28m x 3.18m).

**Kitchen** 10'9" x 9'10" (3.28m x 3m).

**Utility Room** 7'4" x 6'1" (2.24m x 1.85m).