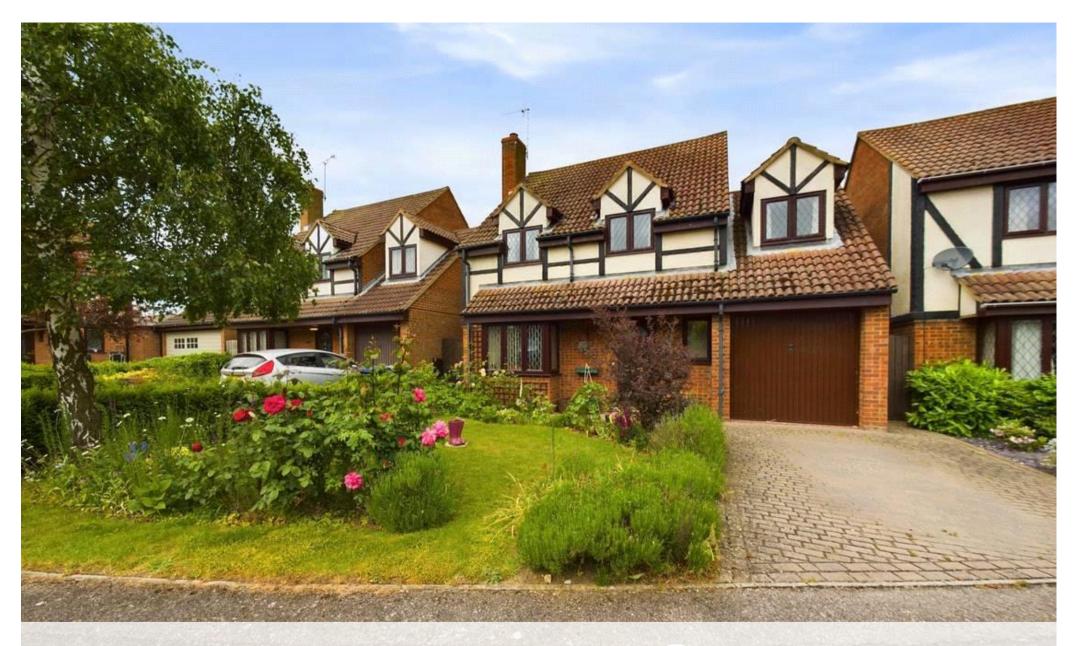

Cob Place, Godmanchester, PE29 2XD

## Asking Price: £425,000

Freehold

Cob Place, Godmanchester, PE29 2XD

- Detached Family Home
- Four Bedrooms, One En-Suite
- Kitchen/Breakfast Room
- Two Reception Rooms
- Downstairs Cloakroom
- Utility Room
- Garage and Parking
- Well Presented
- Freehold
- Energy Rating: D/63

Located in the highly sought-after town of Godmanchester, the property enjoys convenient access to a range of local amenities, including shops, pubs, cafes, and beauty salons. Excellent bus routes connect the area to the neighbouring towns of Cambridge and Huntingdon.

Adding to its allure, the property has well-maintained front and rear gardens and further benefits include an integral garage and driveway providing off-street parking.

Council Tax Band E
Huntingdon District Council
Details subject to approval