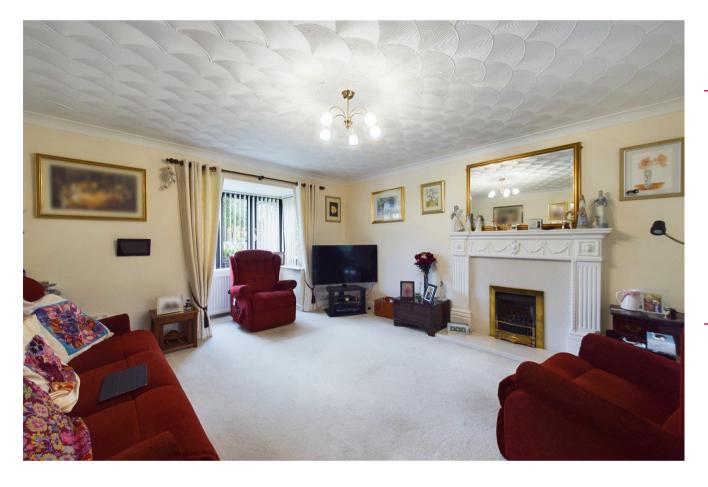

The interior of the house is well presented, providing generous living space that comprises an inviting entrance hall, spacious lounge, dining room, a well-appointed kitchen/breakfast room, utility room, and downstairs cloakroom. Upstairs there are four bedrooms, an en-suite to the main bedroom, and family bathroom.

## **Accommodation**

**Entrance Hall** 14'4" x 3'3" (4.37m x 1m).

**Living Room** 14'5" x 13'4" (4.4m x 4.06m).

**Dining Room** 10'9" x 10'5" (3.28m x 3.18m).

**Kitchen** 10'9" x 9'10" (3.28m x 3m).

**Utility Room** 7'4" x 6'1" (2.24m x 1.85m).