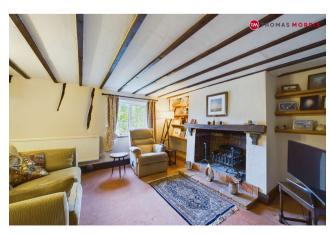

## **Accommodation**

**Entrance Hall** 

**Shower Room** 

**Kitchen/Breakfast Room** 11'10" x 9'1" (3.6m x 2.77m).

**Utility Room** 10'9" x 5'1" (3.28m x 1.55m).

**Sitting Room** 12'5" x 11'1" (3.78m x 3.38m).

**Living Room** 12'6" x 11'4" (3.8m x 3.45m).

**Dining Room** 12' x 10'8" (3.66m x 3.25m).

Landing

**Bedroom 1** 13'4" x 12'4" (4.06m x 3.76m).

**Bedroom 2** 12'7" x 12'6" (3.84m x 3.8m).

**Bedroom 3** 9' x 8'8" (2.74m x 2.64m).