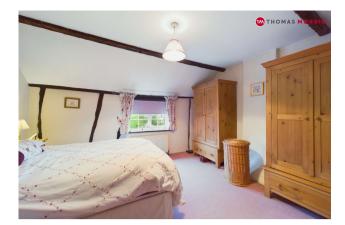

## **Accommodation**

**Entrance Hall** 

**Shower Room** 

**Kitchen/Breakfast Room** 11'10" x 9'1" (3.6m x 2.77m).

**Utility Room** 10'9" x 5'1" (3.28m x 1.55m).

**Sitting Room** 12'5" x 11'1" (3.78m x 3.38m).

**Living Room** 12'6" x 11'4" (3.8m x 3.45m).

**Dining Room** 12' x 10'8" (3.66m x 3.25m).

Landing

**Bedroom 1** 13'4" x 12'4" (4.06m x 3.76m).

**Bedroom 2** 12'7" x 12'6" (3.84m x 3.8m).

**Bedroom 3** 9' x 8'8" (2.74m x 2.64m).