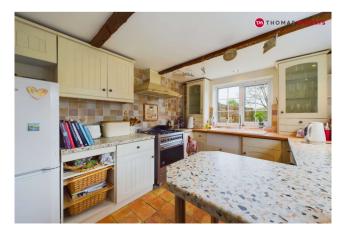

## **Accommodation**

**Entrance Hall** 

**Shower Room** 

**Kitchen/Breakfast Room** 11'10" x 9'1" (3.6m x 2.77m).

**Utility Room** 10'9" x 5'1" (3.28m x 1.55m).

**Sitting Room** 12'5" x 11'1" (3.78m x 3.38m).