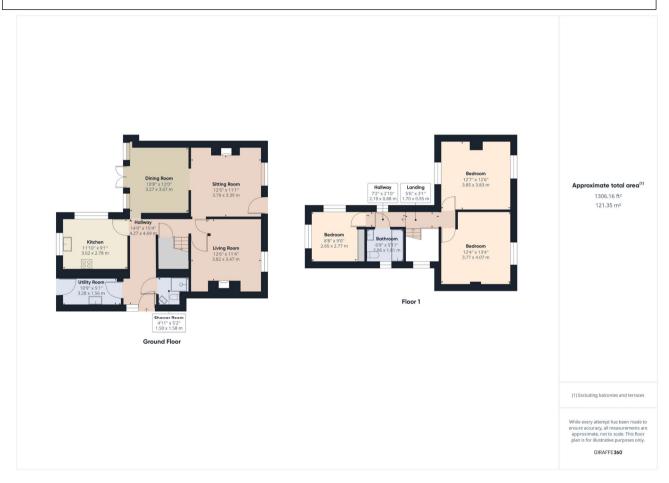

## **Accommodation**

**Entrance Hall** 

**Shower Room** 

**Kitchen/Breakfast Room** 11'10" x 9'1" (3.6m x 2.77m).

**Utility Room** 10'9" x 5'1" (3.28m x 1.55m).

**Sitting Room** 12'5" x 11'1" (3.78m x 3.38m).

**Living Room** 12'6" x 11'4" (3.8m x 3.45m).

**Dining Room** 12' x 10'8" (3.66m x 3.25m).

Landing

**Bedroom 1** 13'4" x 12'4" (4.06m x 3.76m).

**Bedroom 2** 12'7" x 12'6" (3.84m x 3.8m).

**Bedroom 3** 9' x 8'8" (2.74m x 2.64m).