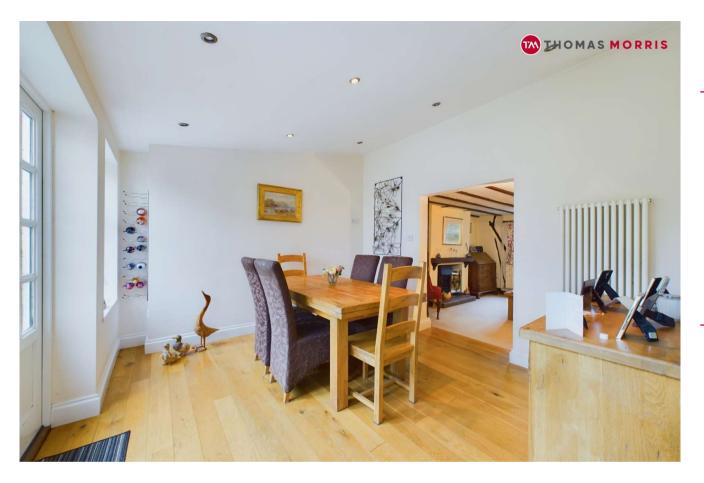

**Living Room** 12'6" x 11'4" (3.8m x 3.45m).

**Dining Room** 12' x 10'8" (3.66m x 3.25m).

Landing

**Bedroom 1** 13'4" x 12'4" (4.06m x 3.76m).

**Bedroom 2** 12'7" x 12'6" (3.84m x 3.8m).

**Bedroom 3** 9' x 8'8" (2.74m x 2.64m).