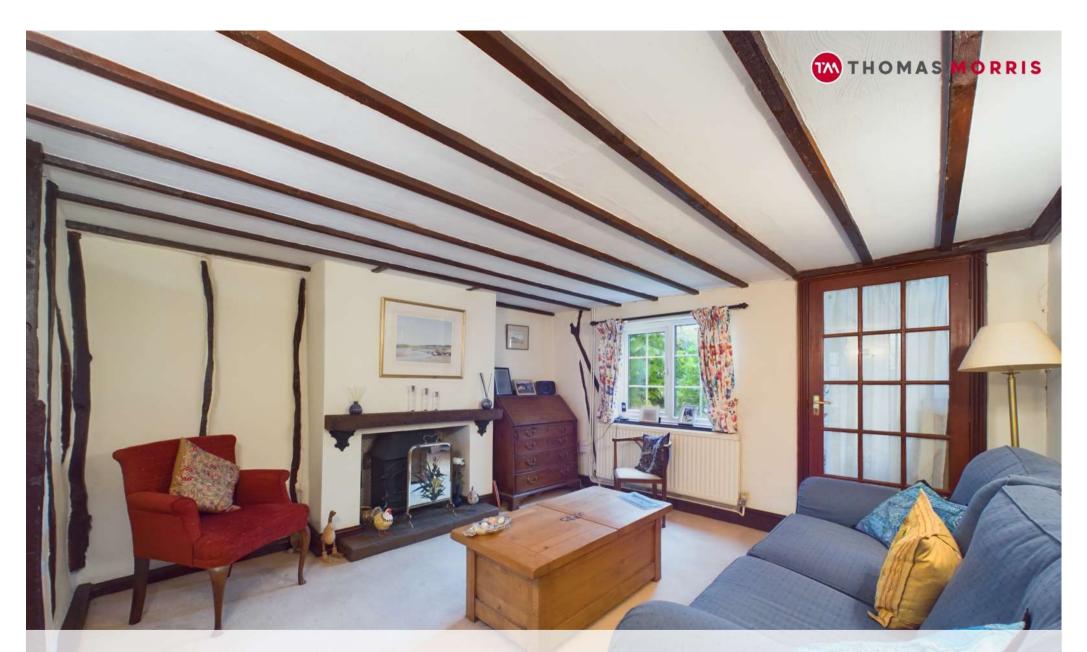

## **Accommodation**

**Entrance Hall** 

**Shower Room** 

**Kitchen/Breakfast Room** 11'10" x 9'1" (3.6m x 2.77m).

**Utility Room** 10'9" x 5'1" (3.28m x 1.55m).

**Sitting Room** 12'5" x 11'1" (3.78m x 3.38m).

**Living Room** 12'6" x 11'4" (3.8m x 3.45m).

**Dining Room** 12' x 10'8" (3.66m x 3.25m).

Landing

**Bedroom 1** 13'4" x 12'4" (4.06m x 3.76m).

**Bedroom 2** 12'7" x 12'6" (3.84m x 3.8m).

**Bedroom 3** 9' x 8'8" (2.74m x 2.64m).