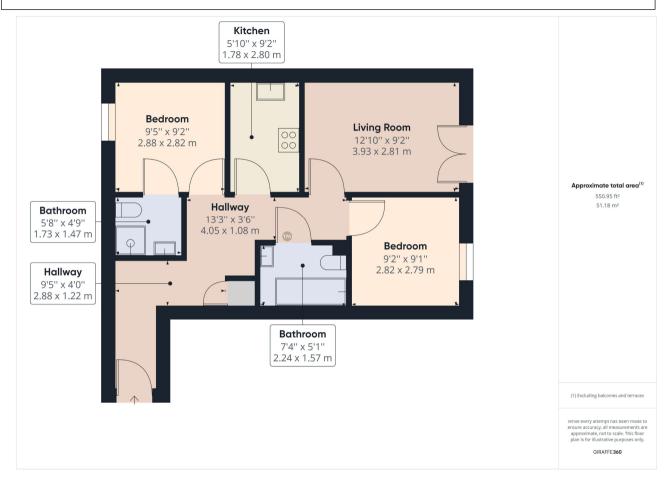

## **Accommodation**

Hallway 13'3" x 3'6" (4.04m x 1.07m).

**Living Room** 12'10" x 9'2" (3.9m x 2.8m).

**Kitchen** 5'10" x 9'2" (1.78m x 2.8m).

**Bedroom** 9'5" x 9'2" (2.87m x 2.8m).

**En Suite** 5'8" x 4'9" (1.73m x 1.45m).

**Bedroom** 9'2" x 9'1" (2.8m x 2.77m).

**Bathroom** 7'4" x 5'1" (2.24m x 1.55m).

To conform with government Money Laundering Regulation 2017, we are required to confirm the identity of all prospective buyers. We use the services of a third party, Lifetime Legal, who will contact you directly at an agreed time to do this. They will need the full name, date of birth and current address of all buyers. There is a nominal charge of £60 including VAT for this (for the transaction not per person), payable directly to Lifetime Legal. Please note, we are unable to issue a memorandum of sale until the checks are complete.