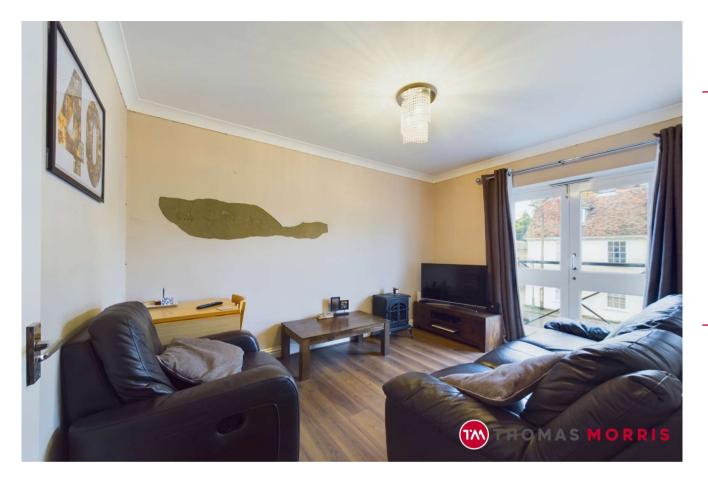

## **Accommodation**

Hallway 13'3" x 3'6" (4.04m x 1.07m).

**Living Room** 12'10" x 9'2" (3.9m x 2.8m).

**Kitchen** 5'10" x 9'2" (1.78m x 2.8m).

**Bedroom** 9'5" x 9'2" (2.87m x 2.8m).

**En Suite** 5'8" x 4'9" (1.73m x 1.45m).