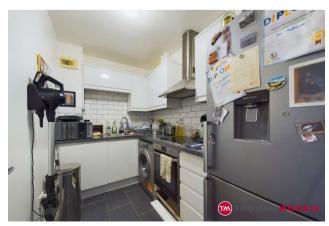

## **Accommodation**

Hallway 13'3" x 3'6" (4.04m x 1.07m).

**Living Room** 12'10" x 9'2" (3.9m x 2.8m).

**Kitchen** 5'10" x 9'2" (1.78m x 2.8m).

**Bedroom** 9'5" x 9'2" (2.87m x 2.8m).

**En Suite** 5'8" x 4'9" (1.73m x 1.45m).