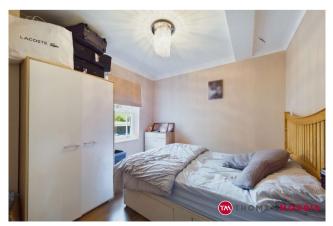

## **Accommodation**

Hallway 13'3" x 3'6" (4.04m x 1.07m).

**Living Room** 12'10" x 9'2" (3.9m x 2.8m).

**Kitchen** 5'10" x 9'2" (1.78m x 2.8m).

**Bedroom** 9'5" x 9'2" (2.87m x 2.8m).

**En Suite** 5'8" x 4'9" (1.73m x 1.45m).