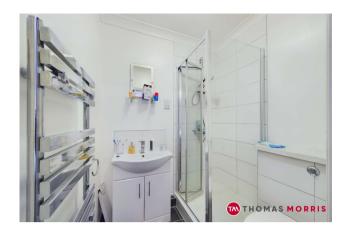

## **Accommodation**

Hallway 13'3" x 3'6" (4.04m x 1.07m).

**Living Room** 12'10" x 9'2" (3.9m x 2.8m).

**Kitchen** 5'10" x 9'2" (1.78m x 2.8m).

**Bedroom** 9'5" x 9'2" (2.87m x 2.8m).

**En Suite** 5'8" x 4'9" (1.73m x 1.45m).