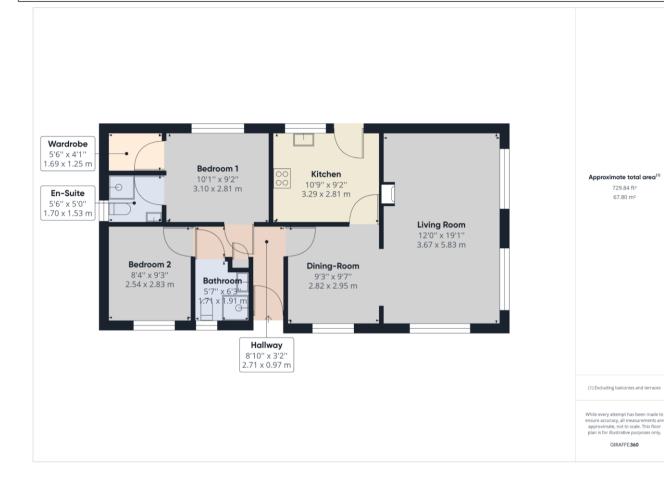

## Accommodation

Hallway

**Bedroom 1** *10'1" x 9'2" (3.07m x 2.8m)*.

Bathroom

En-Suite

Walk In Wardrobe

**Bedroom 2** 8'4" x 9'3" (2.54m x 2.82m).

**Kitchen** *10'9" x 9'2" (3.28m x 2.8m)*.

**Dining Room** 9'3" x 9'7" (2.82m x 2.92m).

Living Room 12' x 19'1" (3.66m x 5.82m).

To conform with government Money Laundering Regulation 2017, we are required to confirm the identity of all prospective buyers. We use the services of a third party, Lifetime Legal, who will contact you directly at an agreed time to do this. They will need the full name, date of birth and current address of all buyers. There is a nominal charge of £60 including VAT for this (for the transaction not per person), payable directly to Lifetime Legal. Please note, we are unable to issue a memorandum of sale until the checks are complete.