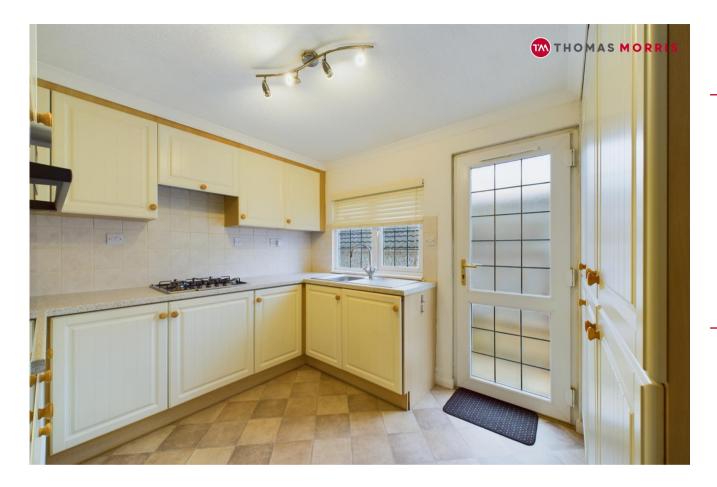

Presented without any forward chain, the property offers an inviting entrance hall, living room, dining area, and kitchen and two generously sized double bedrooms, with walk-in wardrobe in one, and ensuite shower room for the principal bedroom and an additional bathroom.

## Accommodation

Hallway

**Bedroom 1** *10'1" x 9'2" (3.07m x 2.8m)*.

Bathroom

En-Suite

Walk In Wardrobe

**Bedroom 2** 8'4" x 9'3" (2.54m x 2.82m).

**Kitchen** *10'9" x 9'2" (3.28m x 2.8m)*.