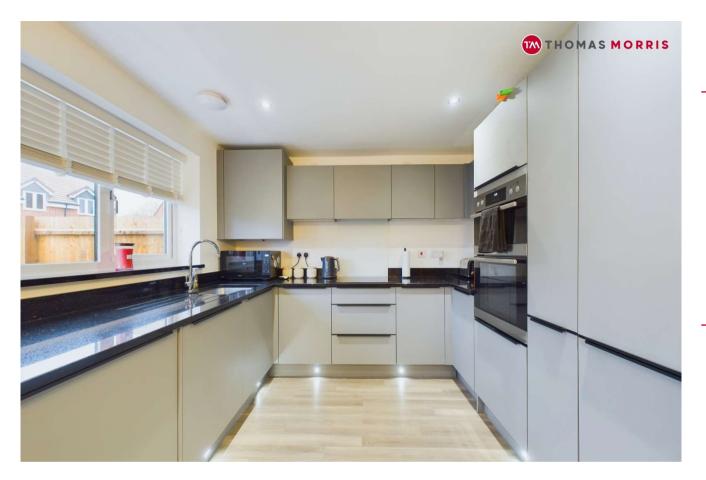

# **Accommodation**

**Ground Floor** 

Hallway

**Living Room** 13'9" x 12'7" (4.2m x 3.84m).

Cloakroom

**Kitchen/Diner** 9'4" x 16 (2.84m x 16).

**First Floor** 

Landing