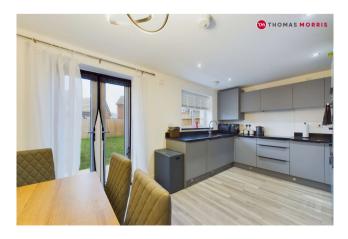

# **Accommodation**

**Ground Floor** 

Hallway

**Living Room** 13'9" x 12'7" (4.2m x 3.84m).

Cloakroom

**Kitchen/Diner** 9'4" x 16 (2.84m x 16).

**First Floor** 

Landing