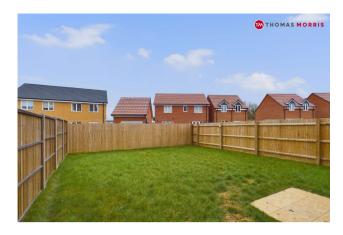

# Offers in excess of: £450,000 Freehold

Lily Edge, Biggleswade, SG18 8YR

- No Onward Chain
- Semi-Detached Family home
- Four Bedrooms
- Upgraded Throughout
- Own Driveway & Additional Space
- Integrated Kitchen
- Large Enclosed Rear Garden
- 1.4 Mile walk to station
- Freehold
- Energy Rating B/85