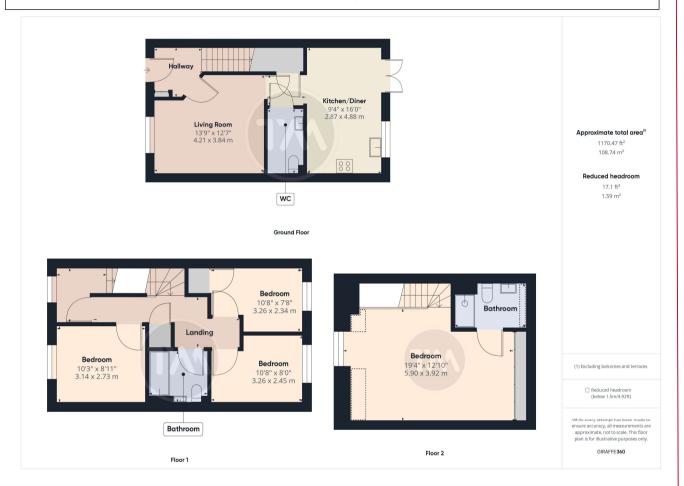

# **Accommodation**

**Ground Floor** 

Hallway

**Living Room** 13'9" x 12'7" (4.2m x 3.84m).

Cloakroom

**Kitchen/Diner** 9'4" x 16 (2.84m x 16).

**First Floor** 

Landing

**Bedroom** 10'8" x 7'8" (3.25m x 2.34m).

**Bedroom** 10'8" x 8' (3.25m x 2.44m).

**Family Bathroom** 

**Bedroom** 10'3" x 8'11" (3.12m x 2.72m).

**Second Floor** 

**Bedroom** 19'4" x 12'10" (5.9m x 3.9m).

**Ensuite Bathroom** 

To conform with government Money Laundering Regulation 2017, we are required to confirm the identity of all prospective buyers. We use the services of a third party, Lifetime Legal, who will contact you directly at an agreed time to do this. They will need the full name, date of birth and current address of all buyers. There is a nominal charge of £60 including VAT for this (for the transaction not per person), payable directly to Lifetime Legal. Please note, we are unable to issue a memorandum of sale until the checks are complete.