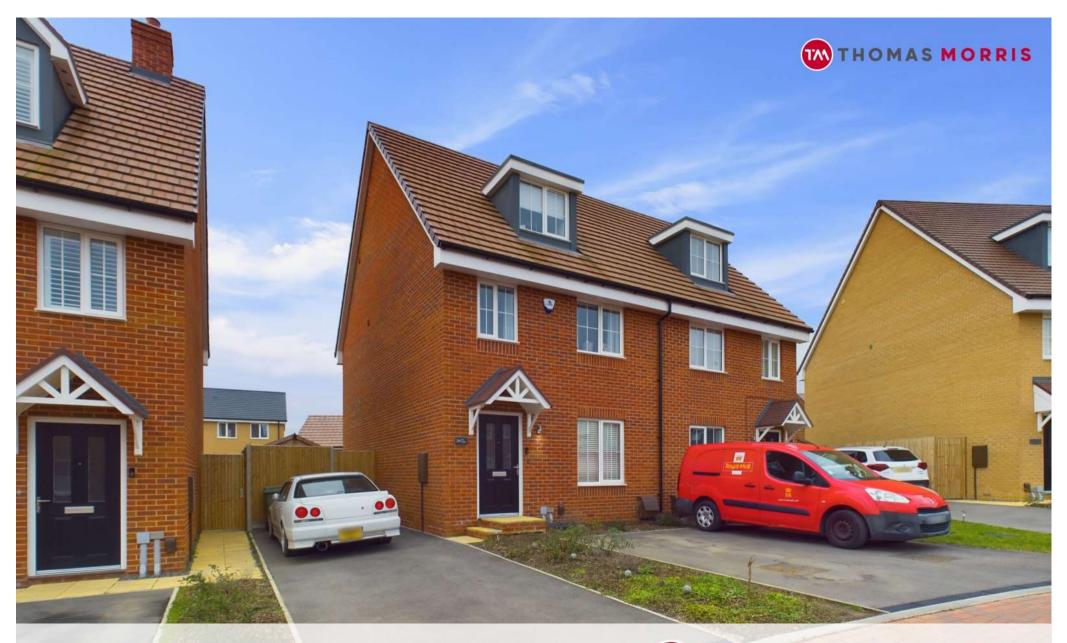

24 Lily Edge, Biggleswade, SG18 8YR

# Offers in excess of: £450,000 Freehold

Lily Edge, Biggleswade, SG18 8YR

- No Onward Chain
- Semi-Detached Family home
- Four Bedrooms
- Upgraded Throughout
- Own Driveway & Additional Space
- Integrated Kitchen
- Large Enclosed Rear Garden
- 1.4 Mile walk to station
- Freehold
- Energy Rating B/85