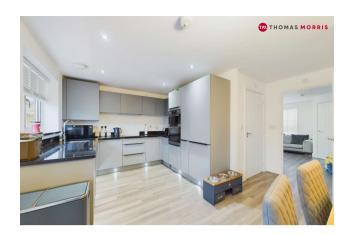

# **Accommodation**

**Ground Floor** 

Hallway

**Living Room** 13'9" x 12'7" (4.2m x 3.84m).

Cloakroom

**Kitchen/Diner** 9'4" x 16 (2.84m x 16).

**First Floor** 

Landing