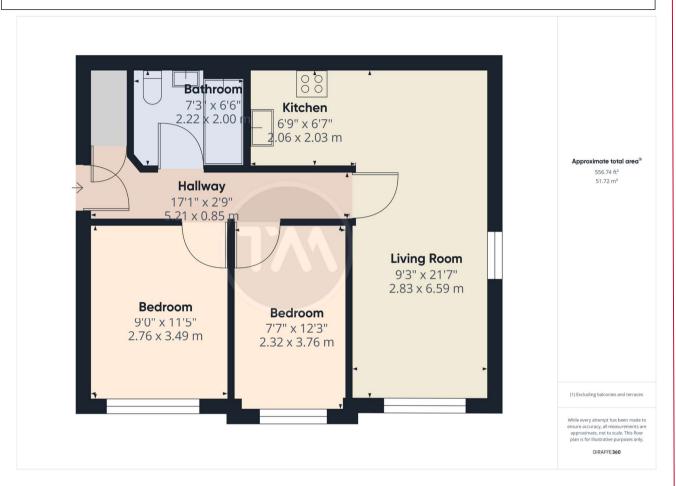

# **Accommodation**

Hallway 17'1" x 2'9" (5.2m x 0.84m).

**Kitchen** 6'9" x 6'7" (2.06m x 2m).

**Living Room** 9'3" x 21'7" (2.82m x 6.58m).

**Bathroom** 7'3" x 6'6" (2.2m x 1.98m).

**Main Bedroom** 9' x 11'5" (2.74m x 3.48m).

**Bedroom Two** 7'7" x 12'3" (2.3m x 3.73m).

To conform with government Money Laundering Regulation 2017, we are required to confirm the identity of all prospective buyers. We use the services of a third party, Lifetime Legal, who will contact you directly at an agreed time to do this. They will need the full name, date of birth and current address of all buyers. There is a nominal charge of £60 including VAT for this (for the transaction not per person), payable directly to Lifetime Legal. Please note, we are unable to issue a memorandum of sale until the checks are complete.