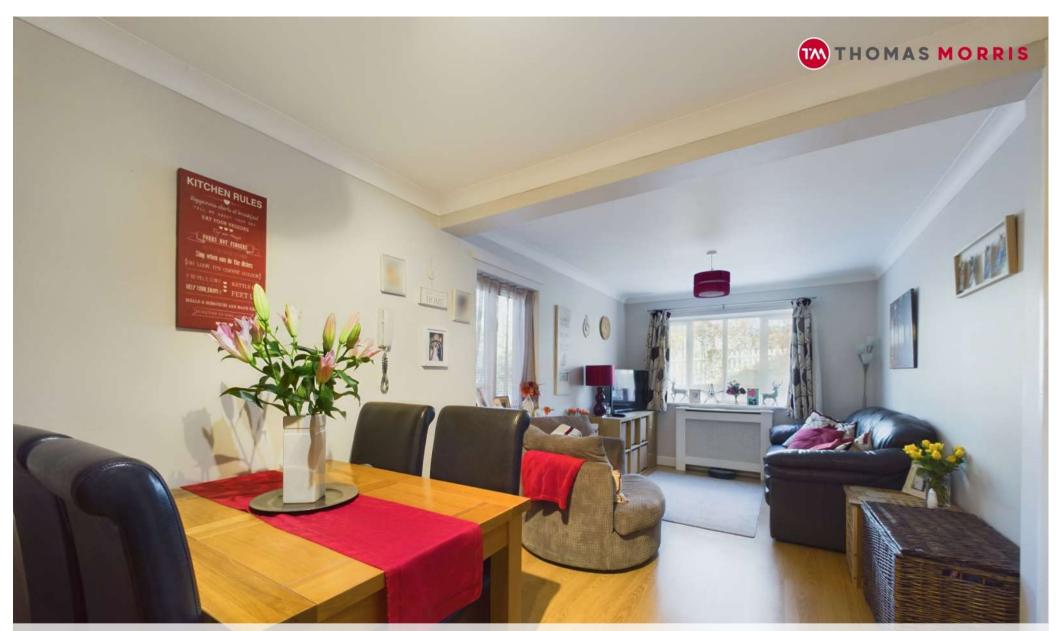

# **Accommodation**

Hallway 17'1" x 2'9" (5.2m x 0.84m).

**Kitchen** 6'9" x 6'7" (2.06m x 2m).

**Living Room** 9'3" x 21'7" (2.82m x 6.58m).

**Bathroom** 7'3" x 6'6" (2.2m x 1.98m).

**Main Bedroom** 9' x 11'5" (2.74m x 3.48m).