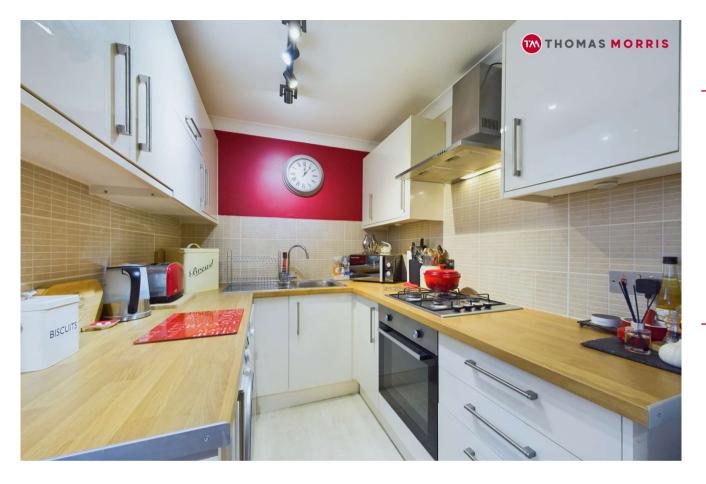

# **Accommodation**

Hallway 17'1" x 2'9" (5.2m x 0.84m).

**Kitchen** 6'9" x 6'7" (2.06m x 2m).

**Living Room** 9'3" x 21'7" (2.82m x 6.58m).

**Bathroom** 7'3" x 6'6" (2.2m x 1.98m).

**Main Bedroom** 9' x 11'5" (2.74m x 3.48m).