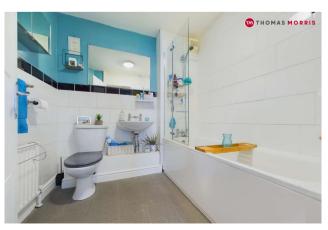

# **Accommodation**

Hallway 17'1" x 2'9" (5.2m x 0.84m).

**Kitchen** 6'9" x 6'7" (2.06m x 2m).

**Living Room** 9'3" x 21'7" (2.82m x 6.58m).

**Bathroom** 7'3" x 6'6" (2.2m x 1.98m).

**Main Bedroom** 9' x 11'5" (2.74m x 3.48m).