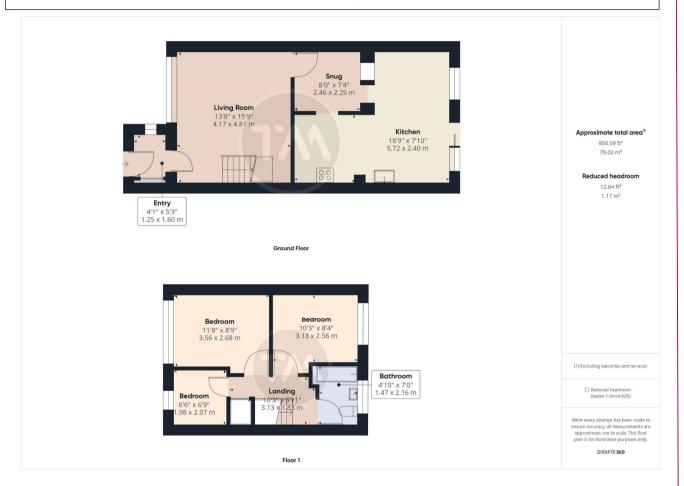

## **Accommodation**

**Living Room** 13'8" x 15'9" (4.17m x 4.8m).

**Snug** 8' x 7'4" (2.44m x 2.24m).

**Kitchen** 18'9" x 7'10" (5.72m x 2.4m).

**Main Bedroom** 11'8" x 8'9" (3.56m x 2.67m).

**Bedroom** 10'3" x 8'4" (3.12m x 2.54m).

**Bedroom** 6'6" x 6'9" (1.98m x 2.06m).

**Landing** 10'3" x 5'11" (3.12m x 1.8m).

**Bathroom** 4'10" x 7' (1.47m x 2.13m).

To conform with government Money Laundering Regulation 2017, we are required to confirm the identity of all prospective buyers. We use the services of a third party, Lifetime Legal, who will contact you directly at an agreed time to do this. They will need the full name, date of birth and current address of all buyers. There is a nominal charge of £60 including VAT for this (for the transaction not per person), payable directly to Lifetime Legal. Please note, we are unable to issue a memorandum of sale until the checks are complete.