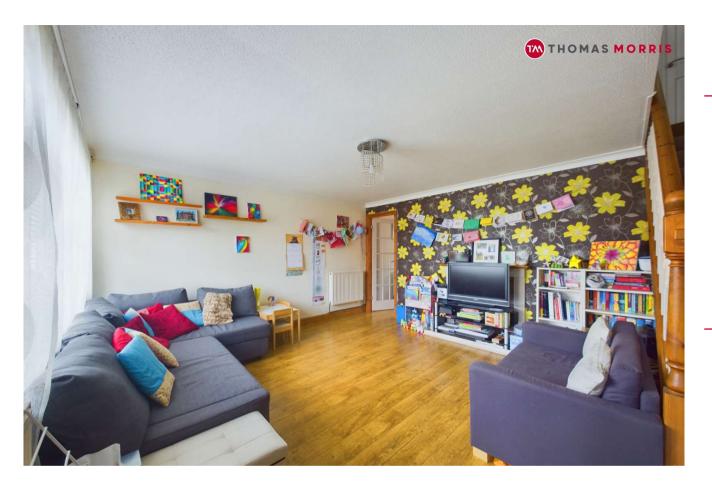

## **Accommodation**

**Living Room** 13'8" x 15'9" (4.17m x 4.8m).

**Snug** 8' x 7'4" (2.44m x 2.24m).

**Kitchen** 18'9" x 7'10" (5.72m x 2.4m).

**Main Bedroom** 11'8" x 8'9" (3.56m x 2.67m).

**Bedroom** 10'3" x 8'4" (3.12m x 2.54m).