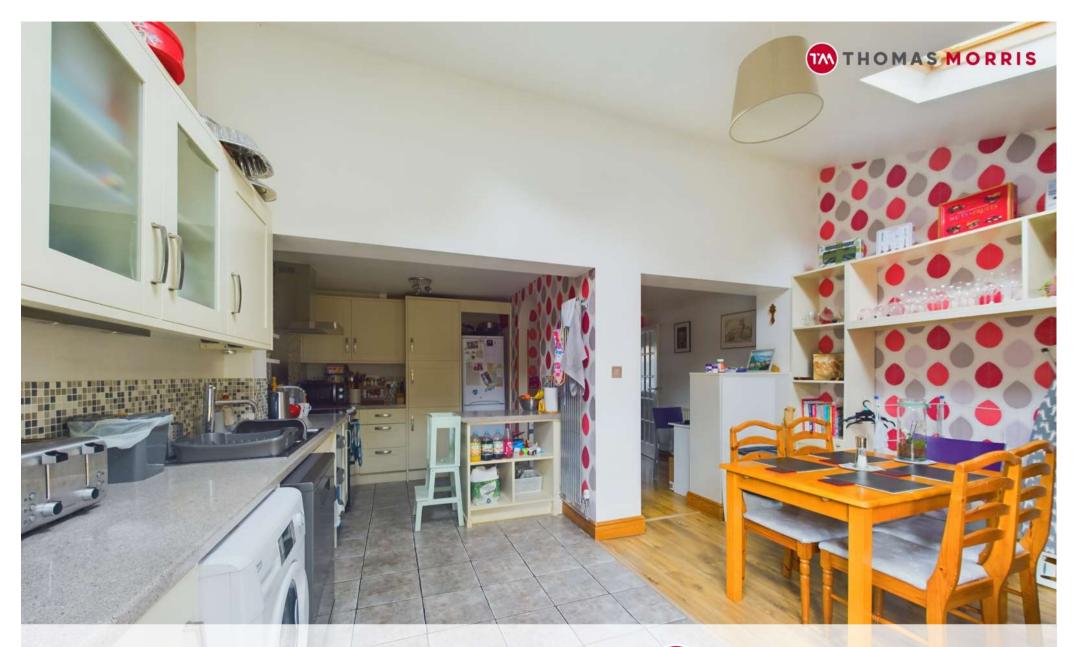

## **Accommodation**

**Living Room** 13'8" x 15'9" (4.17m x 4.8m).

**Snug** 8' x 7'4" (2.44m x 2.24m).

**Kitchen** 18'9" x 7'10" (5.72m x 2.4m).

**Main Bedroom** 11'8" x 8'9" (3.56m x 2.67m).

**Bedroom** 10'3" x 8'4" (3.12m x 2.54m).