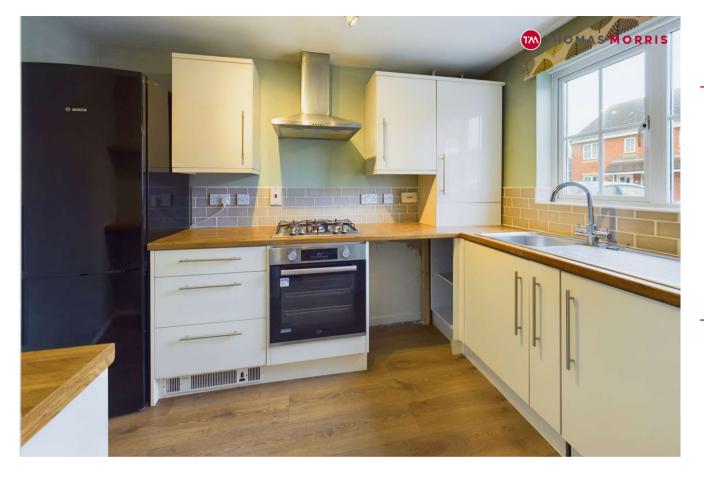

## **Accommodation**

**Ground Floor** 

**Entrance Hall** 

WC

**Living/Dining Room** 15'2" x 13'3" (4.62m x 4.04m).

**Kitchen** 10'4" x 6'4" (3.15m x 1.93m).

First Floor

Landing