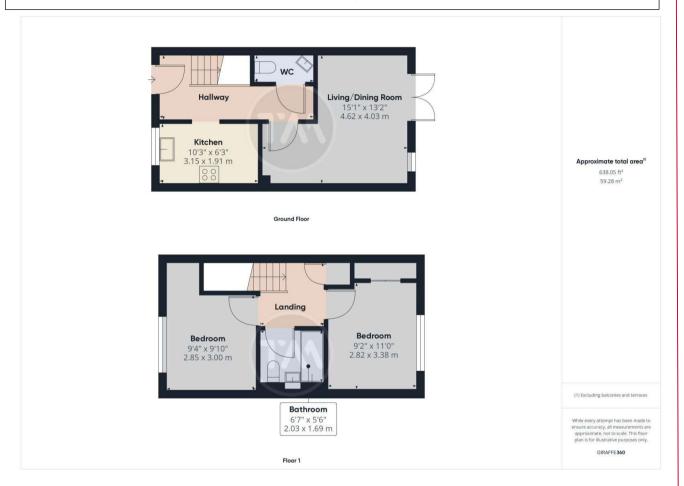

## **Accommodation**

**Ground Floor** 

**Entrance Hall** 

WC

**Living/Dining Room** 15'2" x 13'3" (4.62m x 4.04m).

**Kitchen** 10'4" x 6'4" (3.15m x 1.93m).

First Floor

Landing

**Bedroom 1** 11'2" x 9'1" (3.4m x 2.77m).

**Bedroom 2** 13'3" x 9'4" (4.04m x 2.84m).

**Bathroom** 

Outside

**Front & Rear Gardens** 

To conform with government Money Laundering Regulation 2017, we are required to confirm the identity of all prospective buyers. We use the services of a third party, Lifetime Legal, who will contact you directly at an agreed time to do this. They will need the full name, date of birth and current address of all buyers. There is a nominal charge of £60 including VAT for this (for the transaction not per person), payable directly to Lifetime Legal. Please note, we are unable to issue a memorandum of sale until the checks are complete.