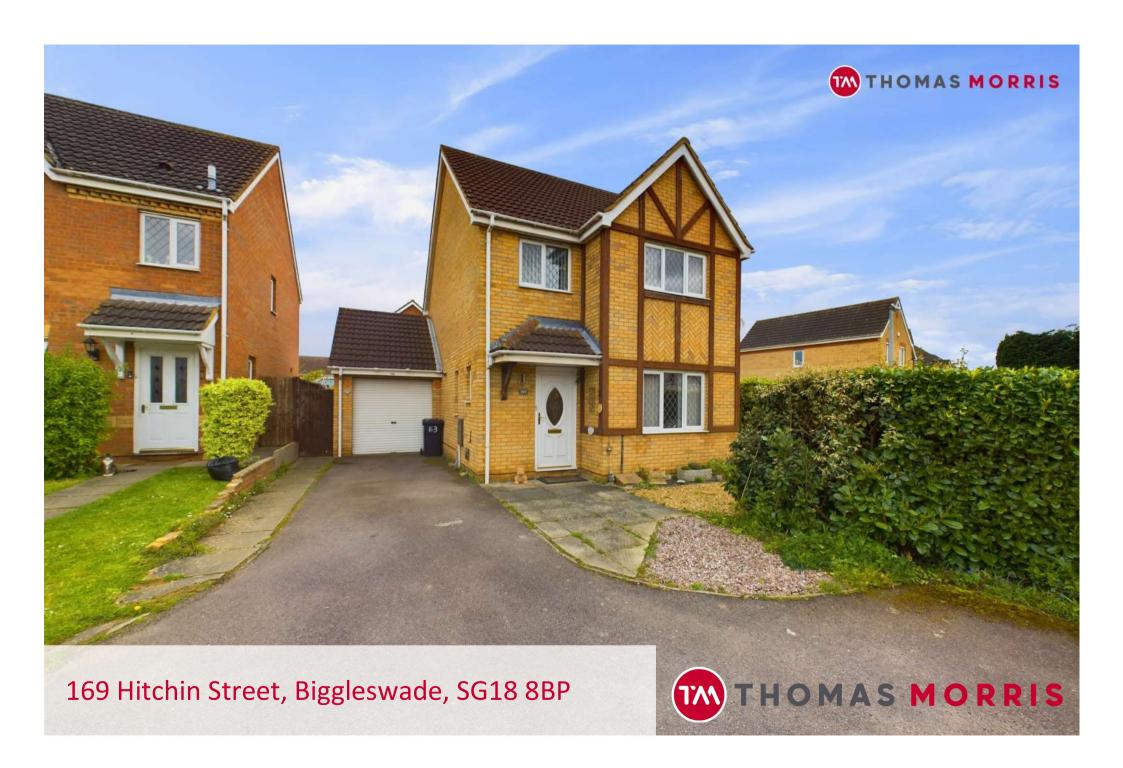

# Asking Price: £450,000 Freehold

Hitchin Street, Biggleswade, SG18 8BP

- Detached, Three Bedroom Family Home
- Separate Living, Dining & Family Rooms
- Three Bedrooms
- Part Walled, Private Rear Garden
- Fitted Kitchen
- Family Bathroom & En-Suite
- Ample Built In Storage
- Excellent Potential To Further Extend Parking
- EPC TBC
- Freehold

This charming three-bedroom detached family home in the heart of Biggleswade offers a perfect blend of convenience and comfort. Located in a sought-after town centre and non-estate location, the property is within easy reach of local shops, schools, and amenities. The mainline train station is just a short 0.8 mile walk away, making it ideal for commuters.