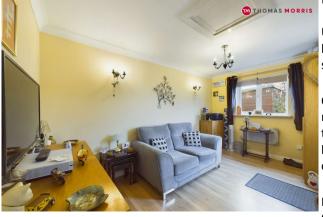

Inside, the accommodation is spacious and well-presented, with separate living, dining, and family rooms providing plenty of space for entertaining or relaxing. The fitted kitchen and cloakroom add to the convenience of the downstairs layout.

#### **Ground Floor**

Hallway WC

Living Room 16'9" x 10'3" (5.1m x 3.12m). Dining Room 11'7" x 8'4" (3.53m x 2.54m). Kitchen 11'7" x 7'11" (3.53m x 2.41m). Family Room 13'8" x 8'1" (4.17m x 2.46m).