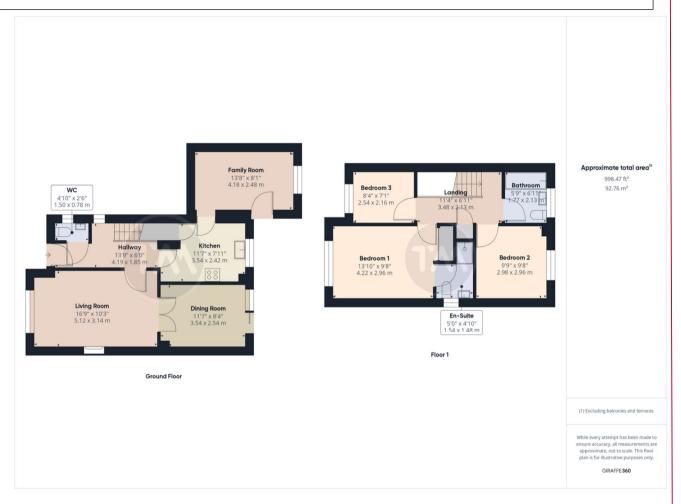

## **Accommodation**

#### **Ground Floor**

Hallway WC

Living Room 16'9" x 10'3" (5.1m x 3.12m). Dining Room 11'7" x 8'4" (3.53m x 2.54m). Kitchen 11'7" x 7'11" (3.53m x 2.41m). Family Room 13'8" x 8'1" (4.17m x 2.46m).

#### First Floor

Landing
Bathroom
Bedroom 1 13'10" x 9'8" (4.22m x 2.95m).
En-Suite
Bedroom 2 9'9" x 9'8" (2.97m x 2.95m).
Bedroom 3 8'4" x 7'1" (2.54m x 2.16m).

### Outside

Garage Store Driveway Front Garden Rear Garden

To conform with government Money Laundering Regulation 2017, we are required to confirm the identity of all prospective buyers. We use the services of a third party, Lifetime Legal, who will contact you directly at an agreed time to do this. They will need the full name, date of birth and current address of all buyers. There is a nominal charge of £60 including VAT for this (for the transaction not per person), payable directly to Lifetime Legal. Please note, we are unable to issue a memorandum of sale until the checks are complete.