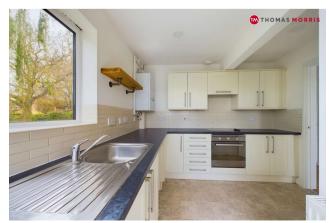

Offered with no forward chain, the property comprises - entrance hall, kitchen with space for appliances, two bedrooms and shower room, living-room with French doors leading to rear garden which offers stunning open-field views.

## Accommodation

**Entrance Hall** 

Living Room/Dining Room: 11'3" x 16'16" (3.43 x 5.05m)

Kitchen: 10'5" x 9'7" (3.19 x 2.93m)

Bedroom 1: 12'7" x 8'10" (3.84 x 2.70m)

Bedroom 2: 9'3" x 7'2" (2.82 x 2.20m)