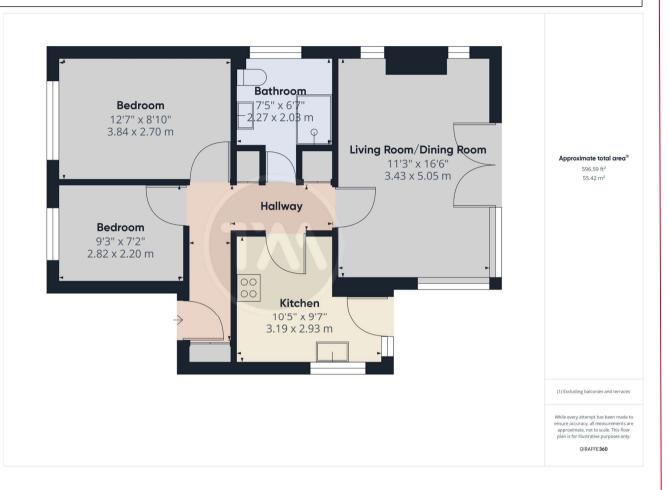

## Accommodation

**Entrance Hall** 

Living Room/Dining Room: 11'3" x 16'16" (3.43 x 5.05m)

Kitchen: 10'5" x 9'7" (3.19 x 2.93m)

Bedroom 1: 12'7" x 8'10" (3.84 x 2.70m)

Bedroom 2: 9'3" x 7'2" (2.82 x 2.20m)

Shower Room

To conform with government Money Laundering Regulation 2017, we are required to confirm the identity of all prospective buyers. We use the services of a third party, Lifetime Legal, who will contact you directly at an agreed time to do this. They will need the full name, date of birth and current address of all buyers. There is a nominal charge of £60 including VAT for this (for the transaction not per person), payable directly to Lifetime Legal. Please note, we are unable to issue a memorandum of sale until the checks are complete.