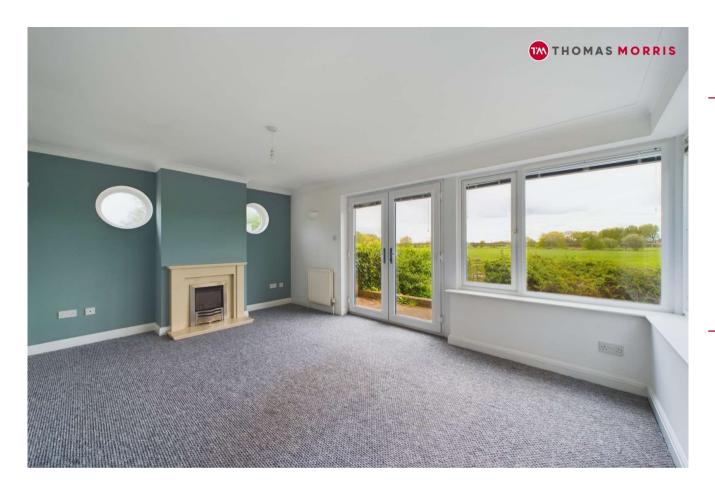

Offered with no forward chain, the property comprises - entrance hall, kitchen with space for appliances, two bedrooms and shower room, living-room with French doors leading to rear garden which offers stunning open-field views.

The property further benefits from an enclosed garden with patio seating area, which looks out over fields and chub stream. Off-road parking to the front for two vehicles.

Huntingdonshire District Council. Council tax banding D. These details are subject to approval.

## Accommodation

**Entrance Hall** 

Living Room/Dining Room: 11'3" x 16'16" (3.43 x 5.05m)

Kitchen: 10'5" x 9'7" (3.19 x 2.93m)

Bedroom 1: 12'7" x 8'10" (3.84 x 2.70m)

Bedroom 2: 9'3" x 7'2" (2.82 x 2.20m)