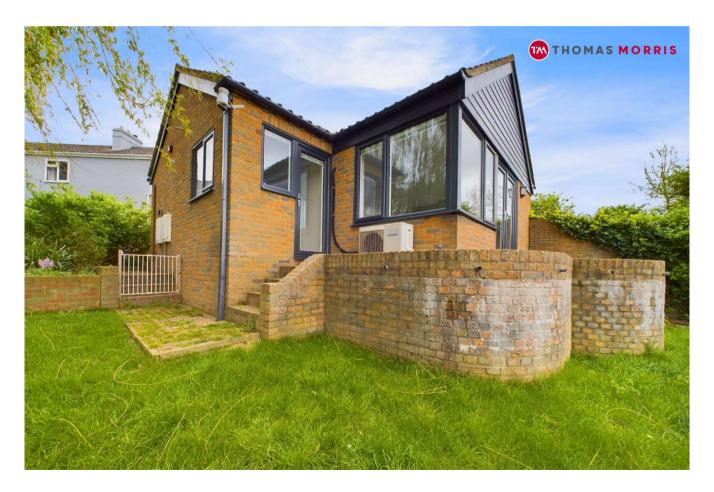

## Offers in excess of: £425,000 Freehold

Priory Road, St. Ives, PE27 5BB

- Detached Bungalow
- Two Bedrooms
- Stunning Sitting Room with Views
- Enclosed Rear Garden
- Off Road Parking
- Town Centre Location
- Walking Distance to Amenities
- No Forward Chain
- Freehold
- Energy Rating: D/66

An exceptional two-bedroom detached bungalow occupying this town centre location. Tucked away in this cul-de-sac position, only a short walk to local amenities, coffee shops and restaurants, in addition to being close by to the Guided Busway which provides easy and convenient access into Cambridge.

The property further benefits from an enclosed garden with patio seating area, which looks out over fields and chub stream. Off-road parking to the front for two vehicles.

Huntingdonshire District Council. Council tax banding D. These details are subject to approval.