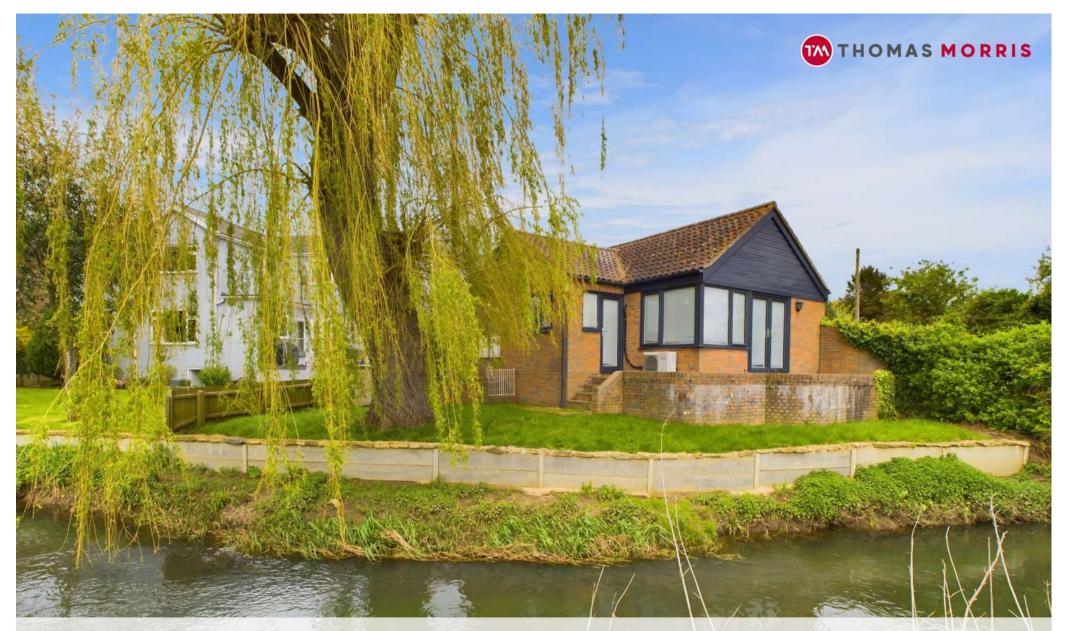

Little Priory, Priory Road, St. Ives PE27 5BB

## Offers in excess of: £425,000 Freehold

Priory Road, St. Ives, PE27 5BB

- Detached Bungalow
- Two Bedrooms
- Stunning Sitting Room with Views
- Enclosed Rear Garden
- Off Road Parking
- Town Centre Location
- Walking Distance to Amenities
- No Forward Chain
- Freehold
- Energy Rating: D/66

An exceptional two-bedroom detached bungalow occupying this town centre location. Tucked away in this cul-de-sac position, only a short walk to local amenities, coffee shops and restaurants, in addition to being close by to the Guided Busway which provides easy and convenient access into Cambridge.

The property further benefits from an enclosed garden with patio seating area, which looks out over fields and chub stream. Off-road parking to the front for two vehicles.

Huntingdonshire District Council. Council tax banding D. These details are subject to approval.