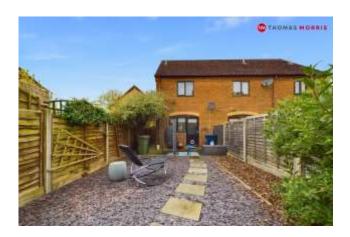

# Offers in the region of: £250,000 Freehold

Cornwallis Drive, Eaton Socon, PE19 8TX

- Superb Location
- South Facing Garden
- Two Allocated Parking Spaces
- Kitchen / Diner
- Built in Wardrobes
- Shower Room
- Double Glazing
- Gas Central Heating
- Freehold
- Energy Rating C/70

Take a look at this nicely presented two bedroom end terrace property located within a sought after area close to local amenities and transport links. The property offers a private south facing garden, first floor shower room, gas central heating, double glazing and two allocated parking spaces. An ideal starter home for first-time buyers or investors searching for a buy-to-let opportunity.

**Shower Room** 

Outside

**Enclosed Rear Garden** 

**Two Allocated Parking Spaces** 

To conform with government Money Laundering Regulation 2017, we are required to confirm the identity of all prospective buyers. We use the services of a third party, Lifetime Legal, who will contact you directly at an agreed time to do this. They will need the full name, date of birth and current address of all buyers. There is a nominal charge of £60 including VAT for this (for the transaction not per person), payable directly to Lifetime Legal. Please note, we are unable to issue a memorandum of sale until the checks are complete.