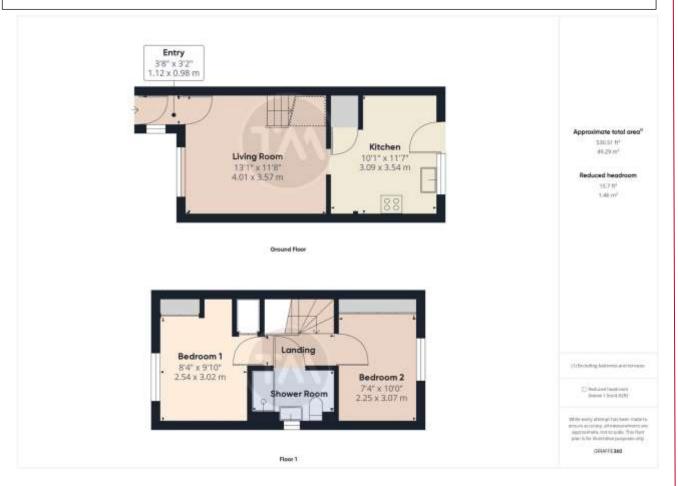

# **Accommodation**

**Entrance Hall** 

**Living Room** 13'1" x 11'8" (4m x 3.56m).

**Kitchen/Diner** 10'1" x 11'7" (3.07m x 3.53m).

**First Floor Landing** 

**Bedroom 1** 8'4" x 8'10" (2.54m x 2.7m).

**Bedroom 2** 7'4" x 10' (2.24m x 3.05m).

**Shower Room** 

Outside

**Enclosed Rear Garden** 

**Two Allocated Parking Spaces** 

To conform with government Money Laundering Regulation 2017, we are required to confirm the identity of all prospective buyers. We use the services of a third party, Lifetime Legal, who will contact you directly at an agreed time to do this. They will need the full name, date of birth and current address of all buyers. There is a nominal charge of £60 including VAT for this (for the transaction not per person), payable directly to Lifetime Legal. Please note, we are unable to issue a memorandum of sale until the checks are complete.