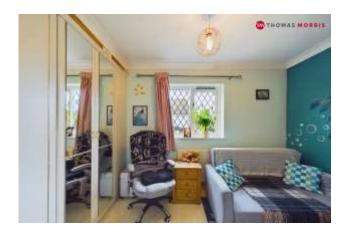

# **Accommodation**

**Entrance Hall** 

**Living Room** 13'1" x 11'8" (4m x 3.56m).

**Kitchen/Diner** 10'1" x 11'7" (3.07m x 3.53m).

**First Floor Landing** 

**Bedroom 1** 8'4" x 8'10" (2.54m x 2.7m).

**Bedroom 2** 7'4" x 10' (2.24m x 3.05m).