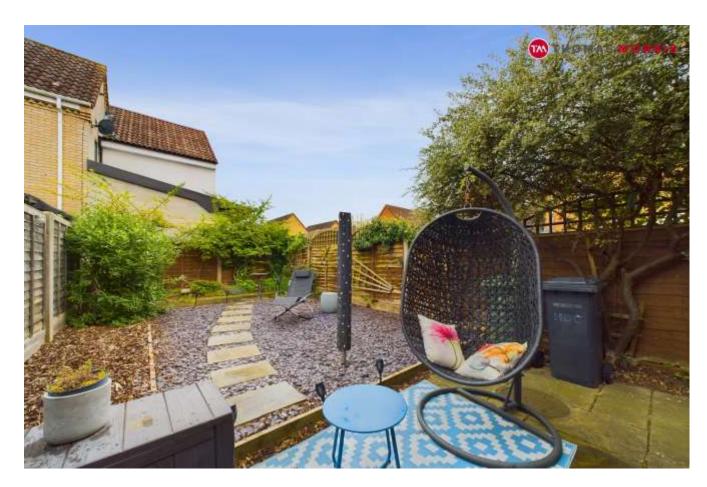

# Offers in the region of: £250,000 Freehold

Cornwallis Drive, Eaton Socon, PE19 8TX

- Superb Location
- South Facing Garden
- Two Allocated Parking Spaces
- Kitchen / Diner
- Built in Wardrobes
- Shower Room
- Double Glazing
- Gas Central Heating
- Freehold
- Energy Rating C/70

Take a look at this nicely presented two bedroom end terrace property located within a sought after area close to local amenities and transport links. The property offers a private south facing garden, first floor shower room, gas central heating, double glazing and two allocated parking spaces. An ideal starter home for first-time buyers or investors searching for a buy-to-let opportunity.

**Shower Room** 

Outside

**Enclosed Rear Garden** 

**Two Allocated Parking Spaces** 

To conform with government Money Laundering Regulation 2017, we are required to confirm the identity of all prospective buyers. We use the services of a third party, Lifetime Legal, who will contact you directly at an agreed time to do this. They will need the full name, date of birth and current address of all buyers. There is a nominal charge of £60 including VAT for this (for the transaction not per person), payable directly to Lifetime Legal. Please note, we are unable to issue a memorandum of sale until the checks are complete.