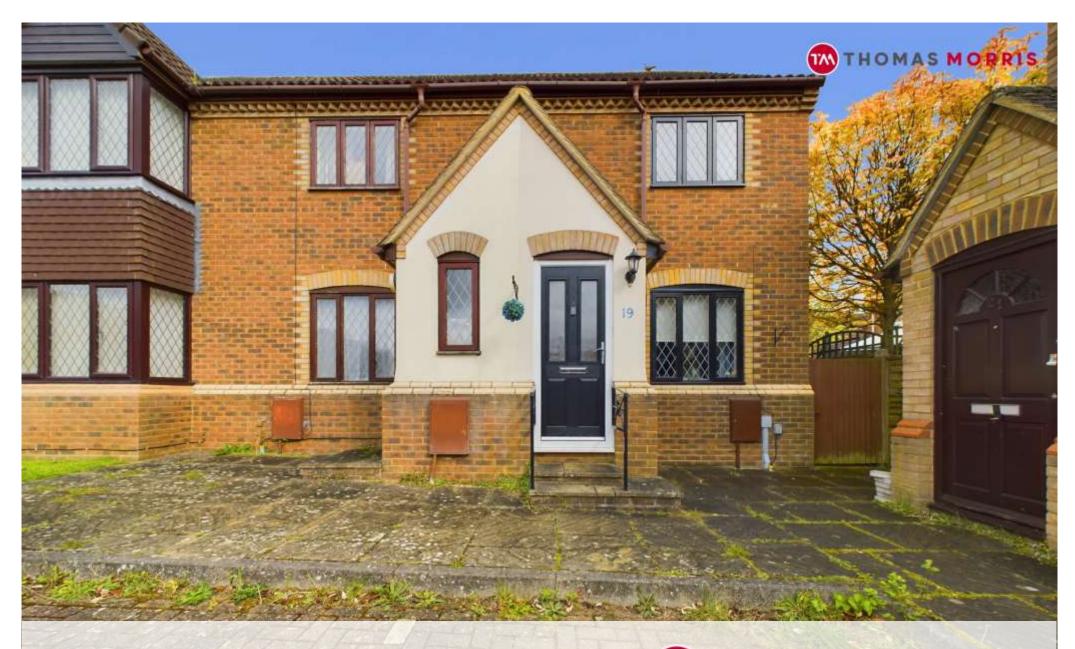

19 Cornwallis Drive, Eaton Socon, PE19 8TX

# Offers in the region of: £250,000 Freehold

Cornwallis Drive, Eaton Socon, PE19 8TX

- Superb Location
- South Facing Garden
- Two Allocated Parking Spaces
- Kitchen / Diner
- Built in Wardrobes
- Shower Room
- Double Glazing
- Gas Central Heating
- Freehold
- Energy Rating C/70

Take a look at this nicely presented two bedroom end terrace property located within a sought after area close to local amenities and transport links. The property offers a private south facing garden, first floor shower room, gas central heating, double glazing and two allocated parking spaces. An ideal starter home for first-time buyers or investors searching for a buy-to-let opportunity.