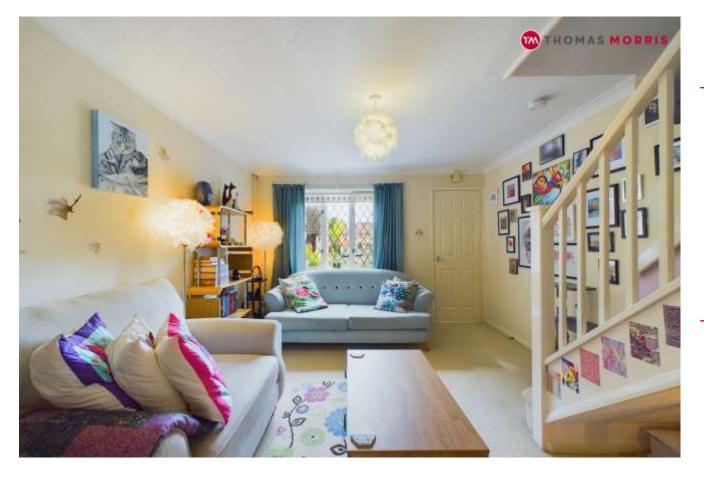

# **Accommodation**

**Entrance Hall** 

**Living Room** 13'1" x 11'8" (4m x 3.56m).

**Kitchen/Diner** 10'1" x 11'7" (3.07m x 3.53m).

**First Floor Landing** 

**Bedroom 1** 8'4" x 8'10" (2.54m x 2.7m).

**Bedroom 2** 7'4" x 10' (2.24m x 3.05m).