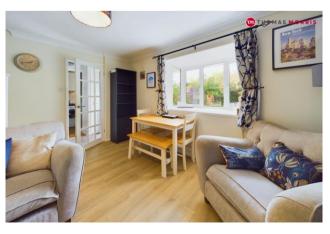

The property starts with an entrance hall that has the added bonus of two storage cupboards. From here you'll find the modern fitted kitchen. The living room has a box bay window which floods the room with light and overlooks the garden, there is also space for a dining table and from here you can access the first floor.

## **Ground Floor**

Hallway

**Kitchen** 6'2" x 11'9" (1.88m x 3.58m).

**Living Room** 13'1" x 11'10" (4m x 3.6m).

**Bedroom One** 8'5" x 10' (2.57m x 3.05m).

**Bedroom Two** 6'3" x 9'9" (1.9m x 2.97m).

**Bathroom** 8'1" x 4'8" (2.46m x 1.42m).