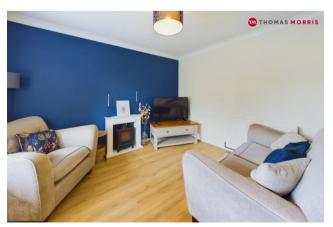

The property starts with an entrance hall that has the added bonus of two storage cupboards. From here you'll find the modern fitted kitchen. The living room has a box bay window which floods the room with light and overlooks the garden, there is also space for a dining table and from here you can access the first floor.

## **Ground Floor**

Hallway

**Kitchen** 6'2" x 11'9" (1.88m x 3.58m).

**Living Room** 13'1" x 11'10" (4m x 3.6m).

**Bedroom One** 8'5" x 10' (2.57m x 3.05m).

**Bedroom Two** 6'3" x 9'9" (1.9m x 2.97m).

**Bathroom** 8'1" x 4'8" (2.46m x 1.42m).