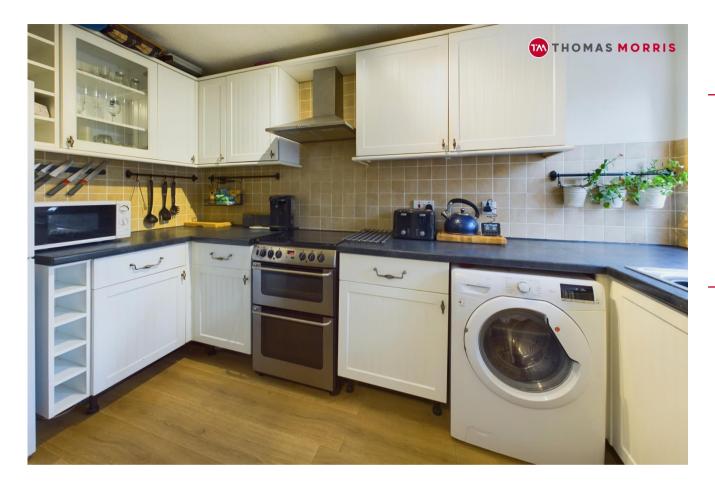

The property starts with an entrance hall that has the added bonus of two storage cupboards. From here you'll find the modern fitted kitchen. The living room has a box bay window which floods the room with light and overlooks the garden, there is also space for a dining table and from here you can access the first floor.

## **Ground Floor**

Hallway

**Kitchen** 6'2" x 11'9" (1.88m x 3.58m).

**Living Room** 13'1" x 11'10" (4m x 3.6m).

**Bedroom One** 8'5" x 10' (2.57m x 3.05m).

**Bedroom Two** 6'3" x 9'9" (1.9m x 2.97m).

**Bathroom** 8'1" x 4'8" (2.46m x 1.42m).