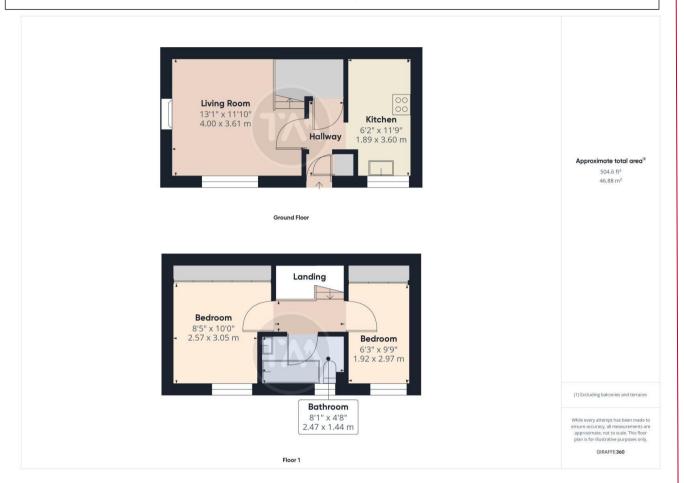

## **Accommodation**

## **Ground Floor**

Hallway

**Kitchen** 6'2" x 11'9" (1.88m x 3.58m).

**Living Room** 13'1" x 11'10" (4m x 3.6m).

**Bedroom One** 8'5" x 10' (2.57m x 3.05m).

**Bedroom Two** 6'3" x 9'9" (1.9m x 2.97m).

**Bathroom** 8'1" x 4'8" (2.46m x 1.42m).