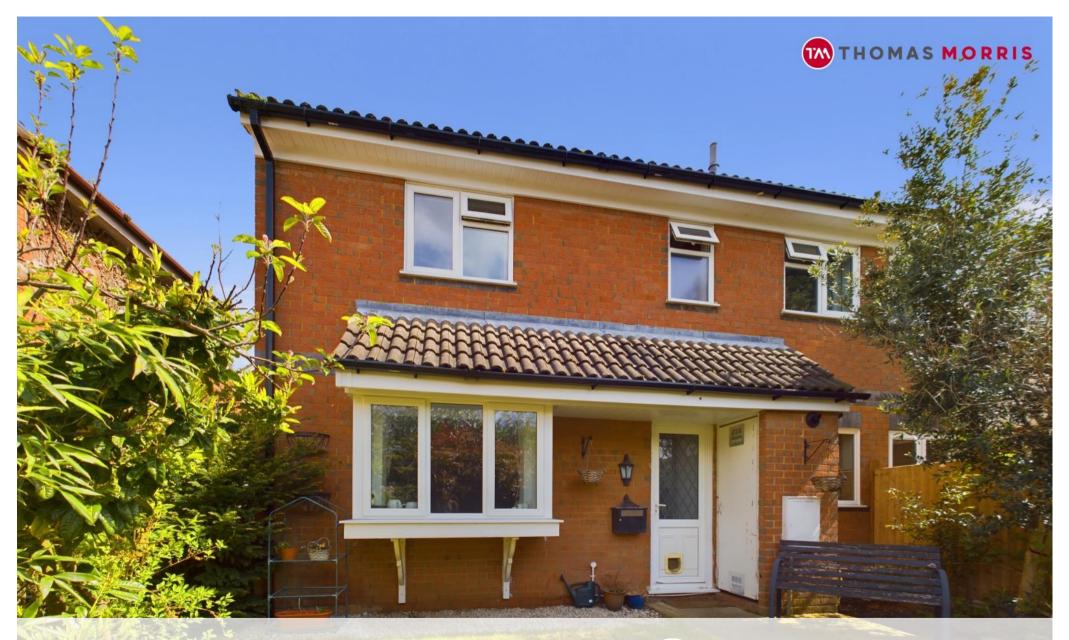

## Grosvenor Gardens, Biggleswade, SG18 ONF

- Ideal First Home or Investment
- Two Bedrooms Home
- Allocated Parking Space
- Secluded Patio Area in Garden
- 0.6 Mile Walk to Mainline Station
- Potential Rent Income £1100 pcm
- Gas Central Heating
- Chain Free
- Freehold
- Energy Rating D / 68

Tucked away on the development is this delightful two bedroom cluster home with a fully enclosed garden, allocated parking and offered to the market with no forward chain. The property is located less than a mile walk to the town centre and Biggleswade mainline train station.